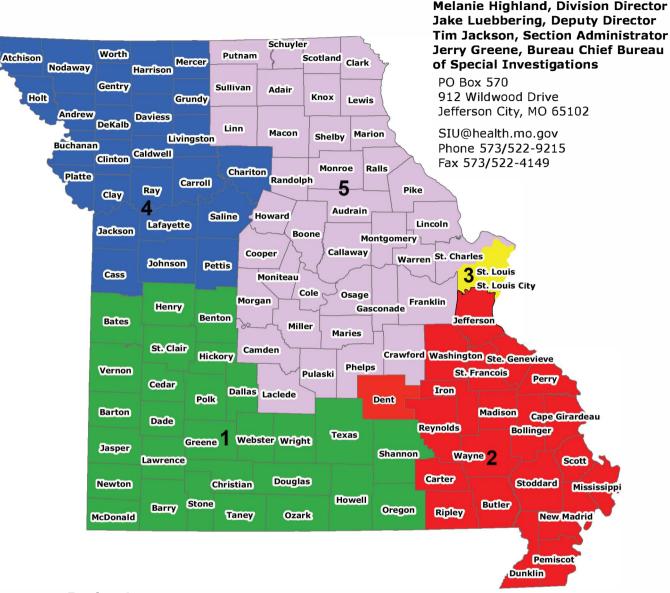

## Region 1

Greg Backers, SIU Investigations Manager - 573/751-6389 Ron Buchanan, Lead Investigator - 417/625-9903

## Region 2

Danny Ware, SIU Investigations Manager - 573/472-6666 Kenny Carpenter, Lead Investigator - 573/840-9583

#### Region 3

Mindy Sweezer, SIU Investigations Manager - 573/526-0450 David Burke, Lead Investigator - 314/244-2188

## Region 4

Charlie Grom, SIU Investigations Manager - 816/234-5697 VACANT, Lead Investigator -

## Region 5

Zac Jenkins, SIU Investigations Manager - 573/526-3244 Dawn Kleeschulte, Lead Investigator - 636/622-7057