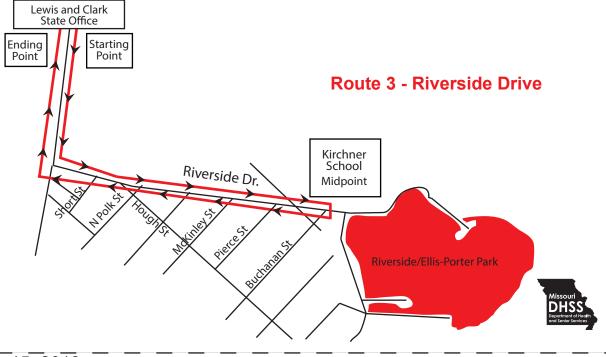

## National Employee Health & Fitness Day

**REMEMBER** to get your registration form stamped at the start, midpoint and end of your walk

To be eligible for prize drawings, please turn in your completed registration form at the ending point at the Lewis and Clark Office Building parking lot. Winners will be notified by email or phone by **June 10**. If you do not wish to enter the prize drawings, please check the following box.