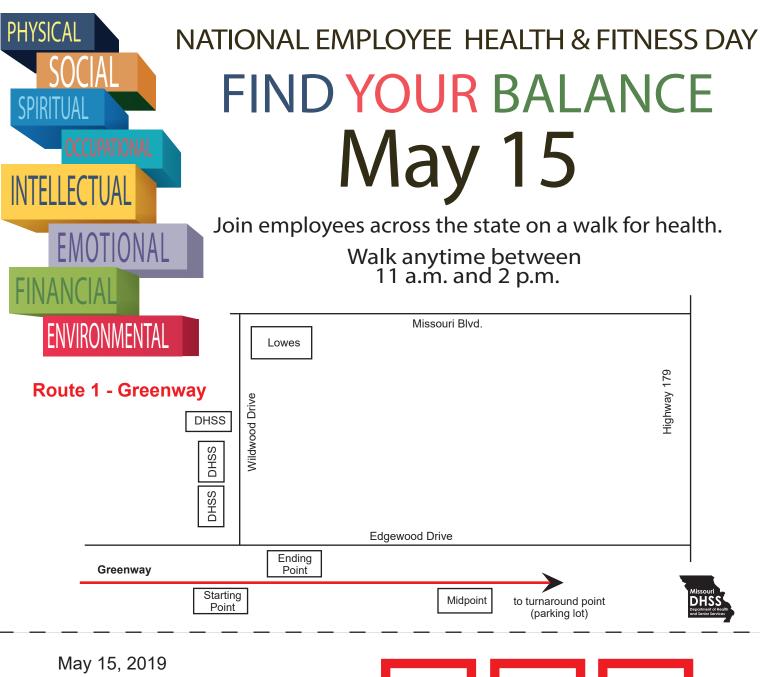

## National Employee Health & Fitness Day

## **Registration Form**

**REMEMBER** to get your registration form stamped at the start, midpoint and end of your walk

To be eligible for prize drawings, please turn in your completed registration form at the ending point near the Wildwood/Edgewood intersection. Winners will be notified by email or phone by **June 10**. If you do not wish to enter the prize drawings, please check the following box.