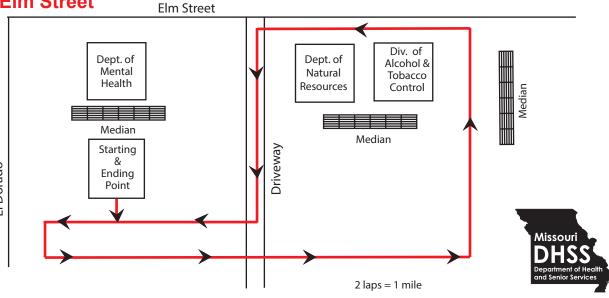

## FIND YOUR BALANCE May 15

Join employees across the state on a walk for health.

Walk anytime between 11 a.m. and 2 p.m.

Route 2 - 1730 Elm Street

May 15, 2019