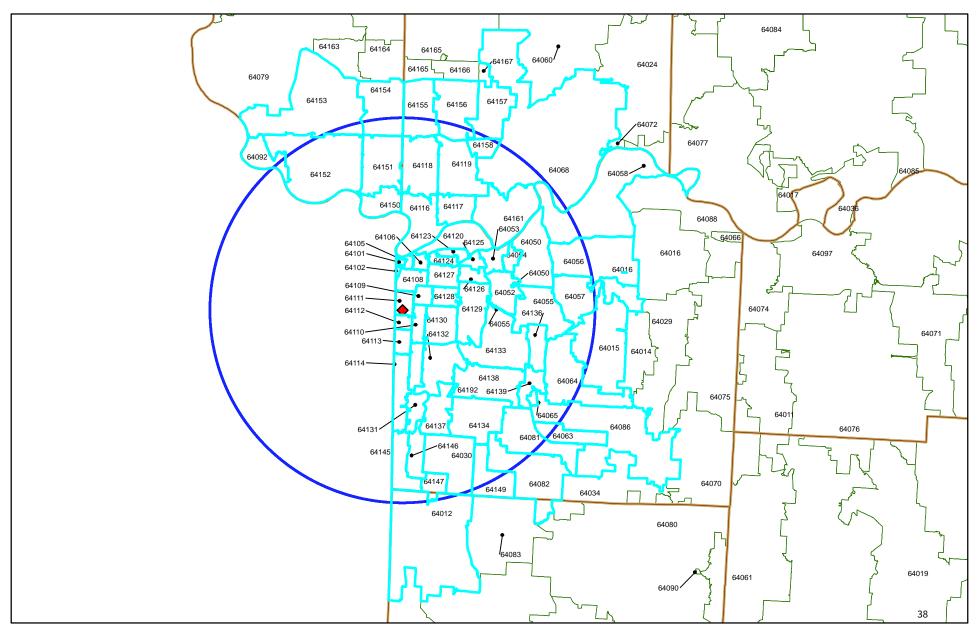

## CON 15 Mile Radius

Attachment #20

4301 Madison Ave Kansas City, MO 64111 (Lat: 39.049541 & Long: -94.596836)

## CON 15 Mile Radius

4301 Madison Ave Kansas City, MO 64111 (Lat: 39.049541 & Long: -94.596836)

## 2025 Population Projections

|                |                         | Zip Codes            |                |
|----------------|-------------------------|----------------------|----------------|
| Zip            | County                  | Total Population     | 65+ Population |
| 64012          | Cass                    | 28,369               | 4,979          |
| 64015          | Jackson                 | 34,647               | 5,237          |
| 64030          | Jackson                 | 25,453               | 3,887          |
| 64050<br>64052 | Jackson<br>Jackson      | 22,225<br>22,107     | 4,728<br>4,456 |
| 64052          | Jackson                 | 5,109                | 4,430          |
| 64054          | Jackson                 | 3,620                | 660            |
| 64055          | Jackson                 | 35,709               | 10,069         |
| 64056          | Jackson                 | 18,724               | 2,588          |
| 64057          | Jackson                 | 17,282               | 4,144          |
| 64058          | Jackson                 | 7,501                | 1,132          |
| 64063          | Jackson                 | 21,601               | 2,836          |
| 64064          | Jackson                 | 21,689               | 3,771          |
| 64065<br>64068 | Jackson                 | 28                   | 4              |
| 64088<br>64081 | Clay<br>Jackson         | 41,643<br>28,758     | 7,134<br>6,834 |
| 64082          | Jackson                 | 22,731               | 2,813          |
| 64086          | Jackson                 | 24,875               | 2,908          |
| 64092          | Platte                  | 49                   | 10             |
| 64101          | Jackson                 | 361                  | 5              |
| 64102          | Jackson                 | -                    | -              |
| 64105          | Jackson                 | 4,451                | 449            |
| 64106          | Jackson                 | 9,304                | 601            |
| 64108          | Jackson                 | 8,628                | 1,159          |
| 64109<br>64110 | Jackson<br>Jackson      | 8,559<br>14,240      | 1,112<br>1,648 |
| 64110<br>64111 | Jackson                 | 15,983               | 2,011          |
| 64112          | Jackson                 | 8,199                | 1,407          |
| 64113          | Jackson                 | 11,919               | 2,014          |
| 64114          | Jackson                 | 23,970               | 5,946          |
| 64116          | Clay                    | 15,972               | 3,380          |
| 64117          | Clay                    | 15,472               | 2,511          |
| 64118          | Clay                    | 44,093               | 8,471          |
| 64119          | Clay                    | 30,449               | 6,009          |
| 64120<br>64123 | Jackson<br>Jackson      | 295<br>10,662        | 68<br>1,193    |
| 64123<br>64124 | Jackson                 | 12,664               | 1,193          |
| 64125          | Jackson                 | 1,909                | 188            |
| 64126          | Jackson                 | 6,131                | 653            |
| 64127          | Jackson                 | 15,852               | 2,002          |
| 64128          | Jackson                 | 9,628                | 1,912          |
| 64129          | Jackson                 | 9,683                | 1,710          |
| 64130          | Jackson                 | 16,629               | 3,933          |
| 64131          | Jackson                 | 21,099               | 3,364          |
| 64132          | Jackson                 | 12,829               | 1,814          |
| 64133<br>64134 | Jackson<br>Jackson      | 36,153<br>21,850     | 7,584<br>2,945 |
| 64136          | Jackson                 | 3,104                | 657            |
| 64137          | Jackson                 | 11,557               | 2,006          |
| 64138          | Jackson                 | 26,293               | 5,082          |
| 64139          | Jackson                 | 2,537                | 396            |
| 64145          | Jackson                 | 6,288                | 2,531          |
| 64146          | Jackson                 | 1,534                | 431            |
| 64147          | Jackson                 | 796                  | 5              |
| 64149          | Jackson                 | 329                  | 102            |
| 64150<br>64151 | Platte<br>Platte        | 3,387<br>29,482      | 659<br>5,346   |
| 64151          | Platte                  | 32,526               | 5,546<br>4,874 |
| 64153          | Platte                  | 7,777                | 983            |
| 64154          | Platte                  | 14,790               | 2,698          |
| 64155          | Clay                    | 27,623               | 3,181          |
| 64156          | Clay                    | 9,449                | 743            |
| 64157          | Clay                    | 28,287               | 1,674          |
| 64158          | Clay                    | 7,874                | 390            |
| 64161          | Clay                    | 384                  | 63<br>2        |
| 64192          | Jackson<br><b>Total</b> | 25<br><b>983,146</b> | 2<br>166,199   |
|                | iotai                   | 905,140              | 100,199        |

## Attachment #20D

## 2025 Population Projections

City

| Zip   | City                     | County  | <b>Total Population</b> | 65+ Population |
|-------|--------------------------|---------|-------------------------|----------------|
| 64012 | Belton                   | Cass    | 24,162                  | 3,565          |
| 64012 | Loch Lloyd               | Cass    | 651                     | 315            |
| 64012 | Peculiar                 | Cass    | 6,104                   | 840            |
| 64012 | <b>Riverview Estates</b> | Cass    | 82                      | 16             |
| 64082 | Lake Winnebago           | Jackson | 1,257                   | 348            |
| 64082 | Lees Summit              | Jackson | 106,322                 | 16,768         |
| 64147 | Kansas City              | Jackson | 520,097                 | 78,695         |
| 64150 | Northmoor                | Platte  | 356                     | 51             |
| 64150 | Riverside                | Platte  | 3,874                   | 668            |
| 64151 | Houston Lake             | Platte  | 256                     | 48             |
| 64151 | Kansas City              | Platte  | 520,097                 | 78,695         |
| 64151 | Lake Waukomis            | Platte  | 963                     | 287            |
| 64151 | Northmoor                | Platte  | 356                     | 51             |
| 64151 | Parkville                | Platte  | 8,217                   | 1,027          |
| 64151 | Platte Woods             | Platte  | 411                     | 135            |
| 64151 | Riverside                | Platte  | 3,874                   | 668            |
| 64152 | Kansas City              | Platte  | 520,097                 | 78,695         |
| 64152 | Parkville                | Platte  | 8,217                   | 1,027          |
| 64152 | Weatherby                | Platte  | 101                     | 12             |
| 64153 | Kansas City              | Platte  | 520,097                 | 78,695         |
| 64153 | Parkville                | Platte  | 8,217                   | 1,027          |
| 64154 | Kansas City              | Platte  | 520,097                 | 78,695         |
|       |                          | Total   | 2,773,905               | 420,328        |