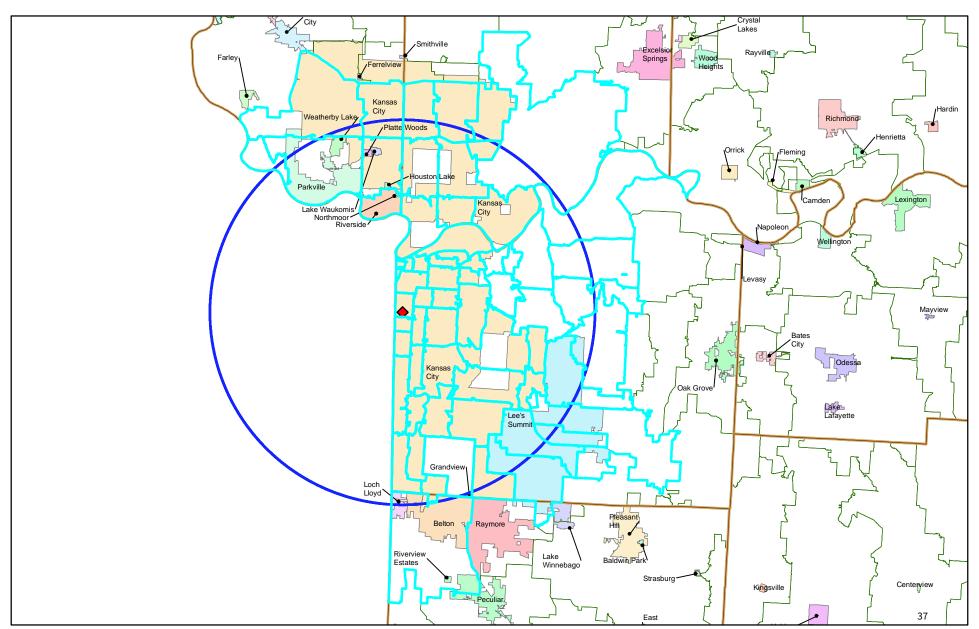

## Primary Service Area

## CON 15 Mile Radius

Attachment #20

4301 Madison Ave Kansas City, MO 64111 (Lat: 39.049541 & Long: -94.596836)

## CON 15 Mile Radius

4301 Madison Ave Kansas City, MO 64111 (Lat: 39.049541 & Long: -94.596836)

## 2025 Population Projections

|                |                         | Zip Codes            |                |
|----------------|-------------------------|----------------------|----------------|
| Zip            | County                  | Total Population     | 65+ Population |
| 64012          | Cass                    | 28,369               | 4,979          |
| 64015          | Jackson                 | 34,647               | 5,237          |
| 64030          | Jackson                 | 25,453               | 3,887          |
| 64050<br>64052 | Jackson<br>Jackson      | 22,225<br>22,107     | 4,728<br>4,456 |
| 64052          | Jackson                 | 5,109                | 4,430          |
| 64054          | Jackson                 | 3,620                | 660            |
| 64055          | Jackson                 | 35,709               | 10,069         |
| 64056          | Jackson                 | 18,724               | 2,588          |
| 64057          | Jackson                 | 17,282               | 4,144          |
| 64058          | Jackson                 | 7,501                | 1,132          |
| 64063          | Jackson                 | 21,601               | 2,836          |
| 64064          | Jackson                 | 21,689               | 3,771          |
| 64065<br>64068 | Jackson                 | 28                   | 4              |
| 64088<br>64081 | Clay<br>Jackson         | 41,643<br>28,758     | 7,134<br>6,834 |
| 64082          | Jackson                 | 22,731               | 2,813          |
| 64086          | Jackson                 | 24,875               | 2,908          |
| 64092          | Platte                  | 49                   | 10             |
| 64101          | Jackson                 | 361                  | 5              |
| 64102          | Jackson                 | -                    | -              |
| 64105          | Jackson                 | 4,451                | 449            |
| 64106          | Jackson                 | 9,304                | 601            |
| 64108          | Jackson                 | 8,628                | 1,159          |
| 64109<br>64110 | Jackson<br>Jackson      | 8,559<br>14,240      | 1,112<br>1,648 |
| 64110<br>64111 | Jackson                 | 15,983               | 2,011          |
| 64112          | Jackson                 | 8,199                | 1,407          |
| 64113          | Jackson                 | 11,919               | 2,014          |
| 64114          | Jackson                 | 23,970               | 5,946          |
| 64116          | Clay                    | 15,972               | 3,380          |
| 64117          | Clay                    | 15,472               | 2,511          |
| 64118          | Clay                    | 44,093               | 8,471          |
| 64119          | Clay                    | 30,449               | 6,009          |
| 64120<br>64123 | Jackson<br>Jackson      | 295<br>10,662        | 68<br>1,193    |
| 64123<br>64124 | Jackson                 | 12,664               | 1,193          |
| 64125          | Jackson                 | 1,909                | 188            |
| 64126          | Jackson                 | 6,131                | 653            |
| 64127          | Jackson                 | 15,852               | 2,002          |
| 64128          | Jackson                 | 9,628                | 1,912          |
| 64129          | Jackson                 | 9,683                | 1,710          |
| 64130          | Jackson                 | 16,629               | 3,933          |
| 64131          | Jackson                 | 21,099               | 3,364          |
| 64132          | Jackson                 | 12,829               | 1,814          |
| 64133<br>64134 | Jackson<br>Jackson      | 36,153<br>21,850     | 7,584<br>2,945 |
| 64136          | Jackson                 | 3,104                | 657            |
| 64137          | Jackson                 | 11,557               | 2,006          |
| 64138          | Jackson                 | 26,293               | 5,082          |
| 64139          | Jackson                 | 2,537                | 396            |
| 64145          | Jackson                 | 6,288                | 2,531          |
| 64146          | Jackson                 | 1,534                | 431            |
| 64147          | Jackson                 | 796                  | 5              |
| 64149          | Jackson                 | 329                  | 102            |
| 64150<br>64151 | Platte<br>Platte        | 3,387<br>29,482      | 659<br>5,346   |
| 64151          | Platte                  | 32,526               | 5,546<br>4,874 |
| 64153          | Platte                  | 7,777                | 983            |
| 64154          | Platte                  | 14,790               | 2,698          |
| 64155          | Clay                    | 27,623               | 3,181          |
| 64156          | Clay                    | 9,449                | 743            |
| 64157          | Clay                    | 28,287               | 1,674          |
| 64158          | Clay                    | 7,874                | 390            |
| 64161          | Clay                    | 384                  | 63<br>2        |
| 64192          | Jackson<br><b>Total</b> | 25<br><b>983,146</b> | 2<br>166,199   |
|                | iotai                   | 905,140              | 100,199        |